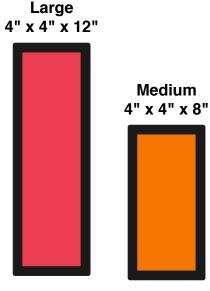

## **Playblok**

**Playbloks** are customizable play-construction foam blocks. Originally meant to look like bricks, children love stacking the Playbloks as high as they can or arranging them to create imaginary constructions and sculptures. Simple to manipulate, these lightweight blocks are moulded of EPP solid shapes (non-toxic and non-porous expanded polypropylene). Playbloks are extremely long-lasting and easy to care for.