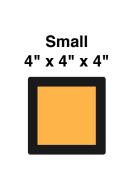

## **Playblok**

**Playbloks** are customizable play-construction foam blocks. Originally meant to look like bricks, children love stacking the Playbloks as high as they can or arranging them to create imaginary constructions and sculptures. Simple to manipulate, these lightweight blocks are moulded of EPP solid shapes (non-toxic and non-porous expanded polypropylene). Playbloks are extremely long-lasting and easy to care for.